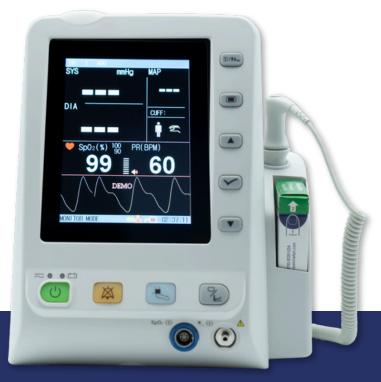

## M3 Vital Sign Monitor

Part Number: ED-M3NSTO-EA

User-friendly. Sleek. The M3 serves as a vital spot check and a continuous vital signs monitor providing a comprehensive solution for medical professionals.

## **HIGHLIGHTED FEATURES:**

- 5.6" High resolution color TFT-LCD screen
- · Lightweight & portable design
- Spot and continuous monitoring
- Flexible configurations to meet different clinical needs
- Auto/Manual/Continuous/Average BP mode
- · Real-time measurements & trend display
- Built-in rechargeable Lithium-ion battery for 8 working hours
- User-friendly interface
- Nurse call
- Optional thermal printer

## **COMMUNICATION FEATURES:**

- Bi-directional communication with MFM-CMS central monitoring system
- Compatible with CMS Lite PC data management software
- HL7/AIP
- Wired LAN/WiFi Support
- USB port for flash drive or pocket router for optional WiFi
- Barcode scanner support
- Export trends as XML or PDF in the central monitoring system.