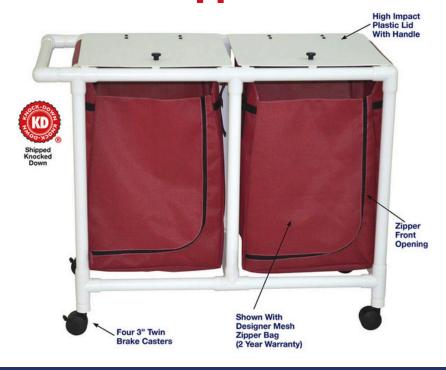

## MJM Double Wide PVC Hamper with Zipper Front

The frame is durable, lightweight and easy to clean. Includes push/pull handle.

It's attractive and less expensive than metal.

Same features as standard except overall size is 47"l x 22.5W x 38.5H Capacity is 42 gallons; 55 gallons with plastic bags. Weight capacity: 120 lbs

## Available with or without foot pedals

Includes h.d. 3" x 1 1/4" threaded stem casters, 2 locking and 2 non-locking. Also available with optional twin casters. Some assembly required. Shipped by UPS/RPS. Delivery within 10 days.

<u>Standard Mesh Colors:</u> Yellow, Tan, Mauve, Forest Green, Red, Black, Grey, Light Blue, Royal Blue, White, Navy, Teal, Sage, Ceil Blue or Purple.

<u>Standard Solid Vinyl Colors:</u> Yellow, Tan, Mauve, Forest Green, Red, Black, Mint, Light Blue, Royal Blue, White, Navy or Grey