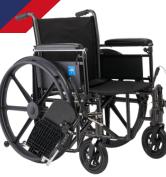

# **PRODUCT DETAILS:**

- Durable hammertone frame withstands plenty of use
- Comes with seat belt, anti-tippers and brake extenders for convenience
- Ships in hemi height