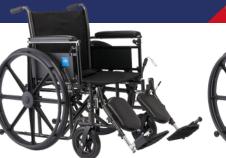

# **PRODUCT DETAILS:**

- Durable hammertone frame withstands plenty of use
- Comes with seat belt, anti-tippers and brake extenders for convenience
- Ships in hemi height

#### PUI Part no. ME-K2166N42E1-EA (16" Width)

Guardian K2 Basic Wheelchair with Padded Leg Supports, Full-Length Height-Adjustable Arms and Elevating Leg Rest, 16" W

## PUI Part no. ME-K2186N42E1-EA (18" Width)

Guardian K2 Basic Wheelchair with Padded Leg Supports, Full-Length Height-Adjustable Arms and Elevating Leg Rest, 18" W

### PUI Part no. ME-K2206N42E1-EA (20" Width)

Guardian K2 Basic Wheelchair with Padded Leg Supports, Full-Length Height-Adjustable Arms and Elevating Leg Rest, 20" W