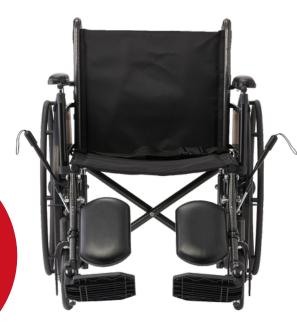

# **PRODUCT DETAILS:**

- Durable hammertone frame withstands plenty of use
- Comes with seat belt, anti-tippers and brake extenders for convenience
- Ships in hemi height

#### PUI Part no. ME-K2166N42E1-EA (16" Width)

Guardian K2 Basic Wheelchair with Padded Leg Supports, Full-Length Height-Adjustable Arms and Elevating Leg Rest, 16" W

## PUI Part no. ME-K2186N42E1-EA (18" Width)

Guardian K2 Basic Wheelchair with Padded Leg Supports, Full-Length Height-Adjustable Arms and Elevating Leg Rest, 18" W

### PUI Part no. ME-K2206N42E1-EA (20" Width)

Guardian K2 Basic Wheelchair with Padded Leg Supports, Full-Length Height-Adjustable Arms and Elevating Leg Rest, 20" W