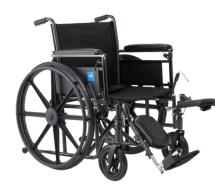

# Guardian K2 Basic Wheelchairs

# **PRODUCT DETAILS:**

- Durable hammertone frame withstands plenty of use
- Comes with seat belt, anti-tippers and brake extenders for convenience
- Ships in hemi height

#### PUI Part no. ME-K2166N42E1-EA (16" Width)

Guardian K2 Basic Wheelchair with Padded Leg Supports, Full-Length Height-Adjustable Arms and Elevating Leg Rest, 16" W