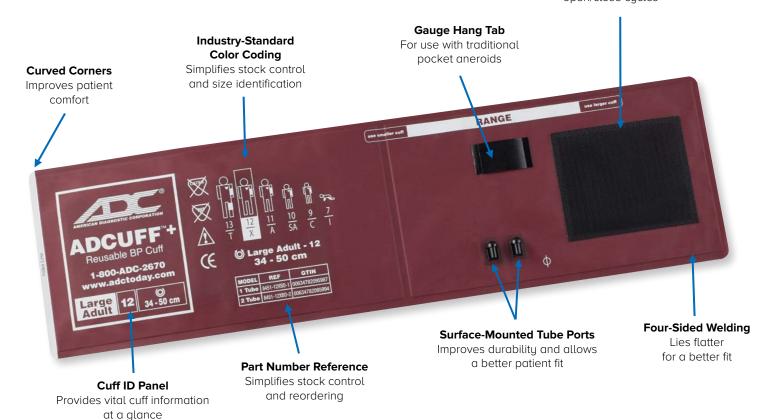

#### **Durable Hook & Loop**

Withstands tens of thousands of open/close cycles

## Also Featuring ADC's Size Guide™ Marking System

**Size icons** helps ensure proper cuff size and range selection

**Properly positioned artery mark** – you'd be surprised how many aren't

Accurate, comprehensive range markings, helps prevent miscuffing